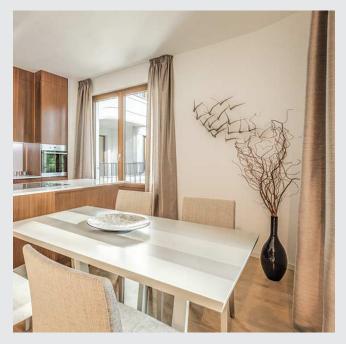

### **DESCRIPTION**

Spacious living is the appropriate description for this location. If you rent this harmoniously designed luxury apartment in a popular Berlin location near the Großer Tiergarten not far away from the Siegessäule, you will never have any problems with storage space during your stay. A dressing room additionally helps to maintain the apartment in order. In addition to three rooms for living, sleeping and working, the recently renovated apartment has an inviting bathroom with rain shower. Enjoy your stay in the capital together with overnight guests. Other advantages of the apartment: Take a sunbath on the balcony of the accommodation. And rejoice in the underground parking space belonging to the apartment, which makes the search for a parking space needless.