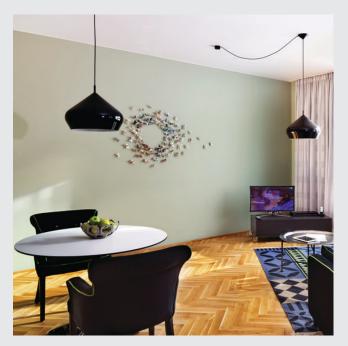

#### **GENERAL**

- Balcony
- Lift
- Shower
- WiFi
- TV
- · Underground car parking
- · King size bed
- Desk
- · Floor-to-ceiling windows
- · Floor heating