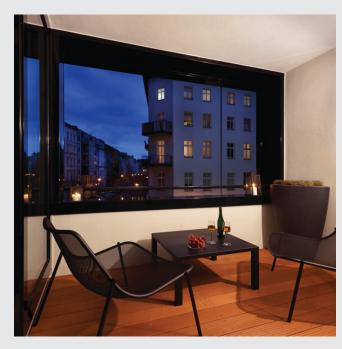

#### **GENERAL**

- Balcony
- Lift
- Shower
- WiFi
- TV
- · Underground car parking
- · King size bed
- Desk
- · Floor-to-ceiling windows
- · Floor heating