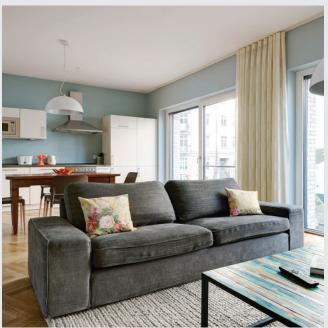

### **GENERAL**

- Balcony
- Lift
- Shower
- WiFi
- TV
- · Underground car parking
- · King size bed
- Desk
- · Floor-to-ceiling windows
- · Floor heating