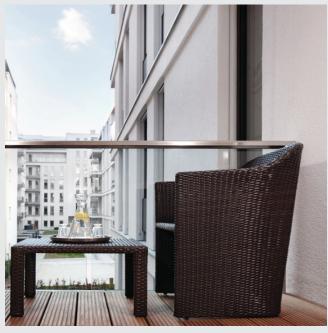

### **GENERAL**

- Balcony
- Lift
- Shower
- WiFi
- TV
- · Underground car parking
- · King size bed
- Desk
- · Floor-to-ceiling windows
- · Floor heating