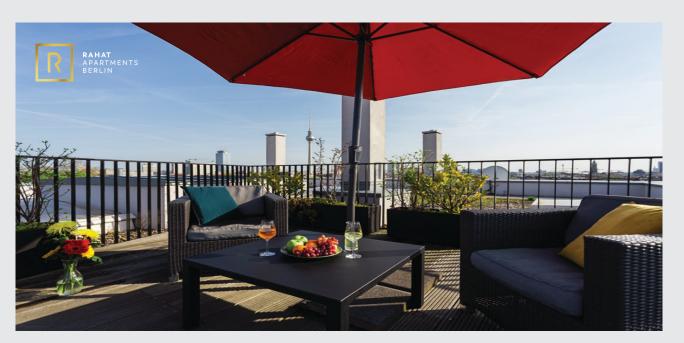

# RAHAT N° 26

**PENTHOUSE WITH 100 M<sup>2</sup> ROOF TERRACE IN THE TRENDY DISTRICT BERLIN MITTE** Pure luxury at Rosenthaler Platz

| O Choriner Straße, Berlin Mitte           |                                                                  |               |                       |
|-------------------------------------------|------------------------------------------------------------------|---------------|-----------------------|
| ■1 3 Rooms<br>Im 2 Beds                   | <ul> <li>4 Persons</li> <li>approx. 118 m<sup>2</sup></li> </ul> |               | € 4.950,00 per month  |
| ✓ SERVICED APARTMENTS ✓ CLEANING SERVICES |                                                                  | ✓ROOF TERRACE | ✓UNDERGROUND CAR PARK |

### DESCRIPTION

Integrated in the 2011/2012 realized and highest European standards appropriate housing project in Berlin-Mitte you are in excellent company with famous artists and ambassadors who were already in our apartments. Only a few minutes from the most popular bars and restaurants around the Rosenthaler Platz, in a quiet street with a real sense of Berlin neighborhood and at the same time in the middle of Europe's vibrant center. If you are looking for more than a pure hotel, luxurious temporary living with high quality service, in the dynamic capital of Europe, then you are in the right place in our apartments!