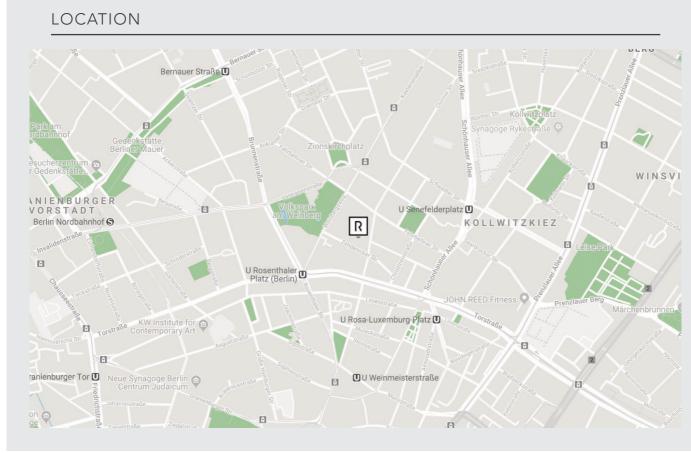

# RAHAT N° 26

**PENTHOUSE WITH 100 M<sup>2</sup> ROOF TERRACE IN THE TRENDY DISTRICT BERLIN MITTE** Pure luxury at Rosenthaler Platz

| O Choriner Straße, Berlin Mitte           |                                                                  |               |                       |
|-------------------------------------------|------------------------------------------------------------------|---------------|-----------------------|
| ■1 3 Rooms<br>Im 2 Beds                   | <ul> <li>4 Persons</li> <li>approx. 118 m<sup>2</sup></li> </ul> |               | € 4.950,00 per month  |
| ✓ SERVICED APARTMENTS ✓ CLEANING SERVICES |                                                                  | ✓ROOF TERRACE | ✓UNDERGROUND CAR PARK |

### DESCRIPTION

Integrated in the 2011/2012 realized and highest European standards appropriate housing project in Berlin-Mitte you are in excellent company with famous artists and ambassadors who were already in our apartments. Only a few minutes from the most popular bars and restaurants around the Rosenthaler Platz, in a quiet street with a real sense of Berlin neighborhood and at the same time in the middle of Europe's vibrant center. If you are looking for more than a pure hotel, luxurious temporary living with high quality service, in the dynamic capital of Europe, then you are in the right place in our apartments!