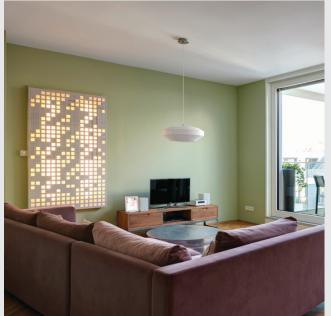

# FURNISHINGS

#### GENERAL

- Balcony
- Lift
- Shower
- WiFi
- TV
- Underground car parking
- King size bed
- Desk
- Floor-to-ceiling windows
- Floor heating